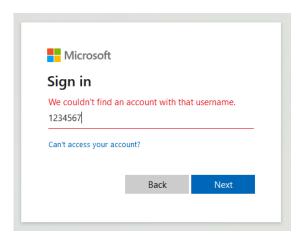

## What happens if I select the wrong option?

You'll receive an error message like the one below to let you know that the system can't find your username.

Simply close your tab displaying this message and start again and you can now select the right option: School staff.