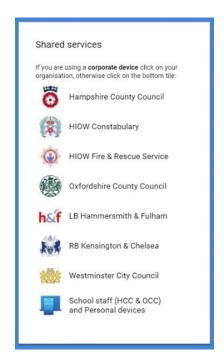

## The new journey to reach the IBC self-service

You'll access IBC self-service in the same way as before

Select **School staff (HCC & OCC) and Personal devices** 

Once you've done this you won't need to select Oxfordshire County Council again for 24 hours. After this period, you will be asked to select it again when you log in