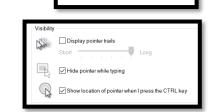

Further Mouse Pointer visibility settings can be changed under Settings > Devices (or Bluetooth & Devices for Windows 11) > Mouse, then clicking on 'Additional Mouse Options', and going to the 'Pointer Options' tab. Here you can choose to show the location of the Mouse Pointer by pressing the Ctrl key.