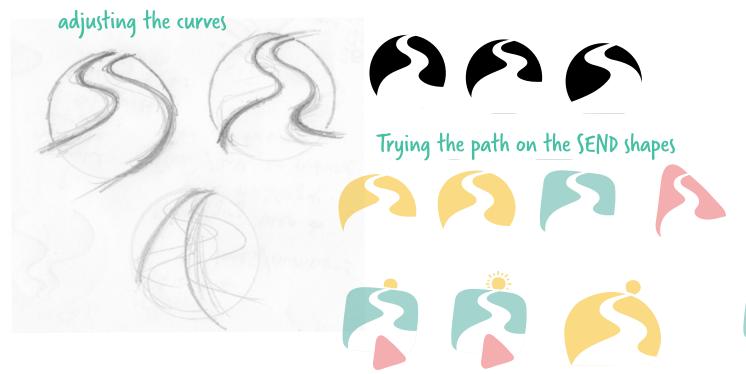

## Development of logo

Logo building 5 - development of 'run towards your future' option

inserting track lines into the path lines fading into the distance but extending beyond the shape

lines cropped at edge of shape

#### Logo on white and on dark background colour

lines extending beyond shape. This option uses the three SEND colours

# Logo on white and on dark background colour lines cropped at edge of shape

Dream big and achieve

109/2/30018

different individuals

individual, unique needs and requirements

Finding the right fit