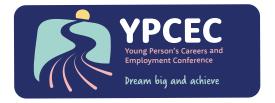

#### Logo on white and on dark background colour

lines extending beyond shape. This option uses the three SEND colours

# Logo on white and on dark background colour lines cropped at edge of shape

Dream big and achieve

109/2/30018

different individuals

individual, unique needs and requirements

Finding the right fit