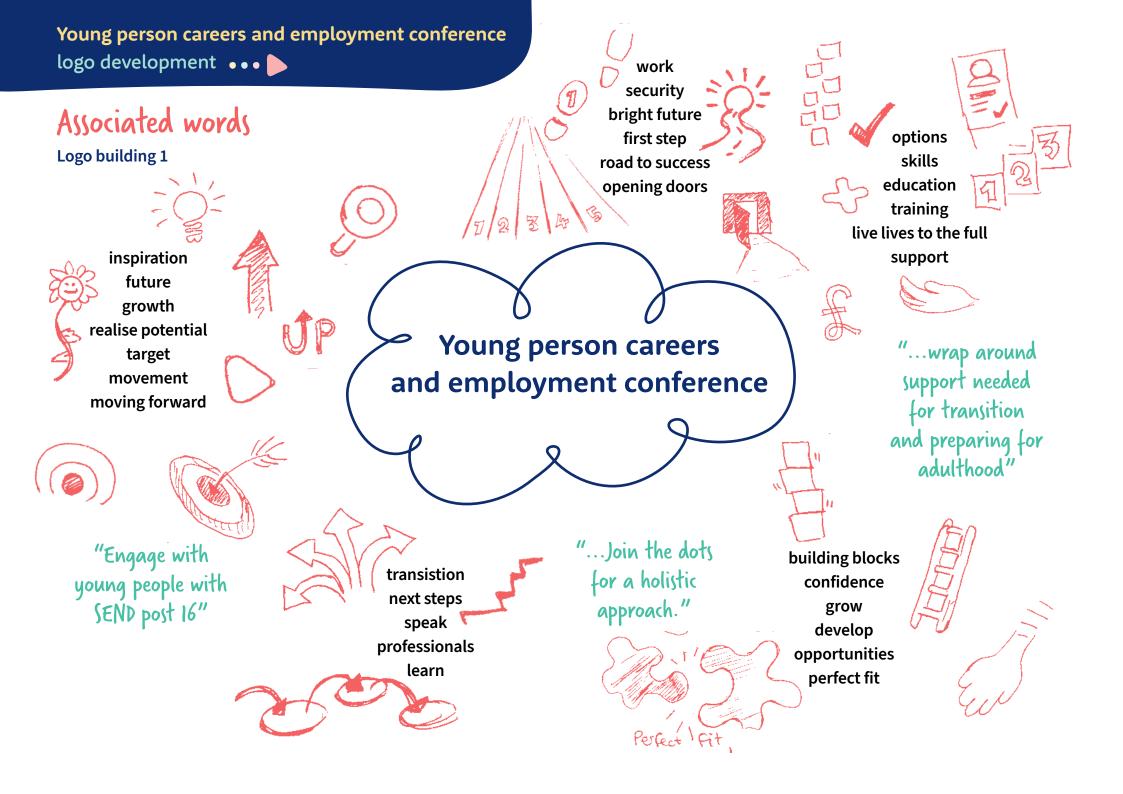

# SEND employment forum

**Goals and aspirations** 









Logo building 2 - development of 'run towards your future' option



Perspective of road heading into the distance



(urved path softer and less harsh. The curves and soft edges also complements

existing SEND graphics







## Development of logo

Logo building 3 - development of 'run towards your future' option



(onsidering using all three SEND shapes within the image but it's better without the triangle/ arrow at the start of the journey. Also cleaner and simpler with the basic sun.









Trying the full title and YP(E(.
This is using the same RooneySans
font as in SEND branding



# Development of logo

Logo building 4 - development of 'run towards your future' option



Dream big and achieve



Dream big and achieve

Try the 'Dream big and achieve' as a strapline



**Emplo