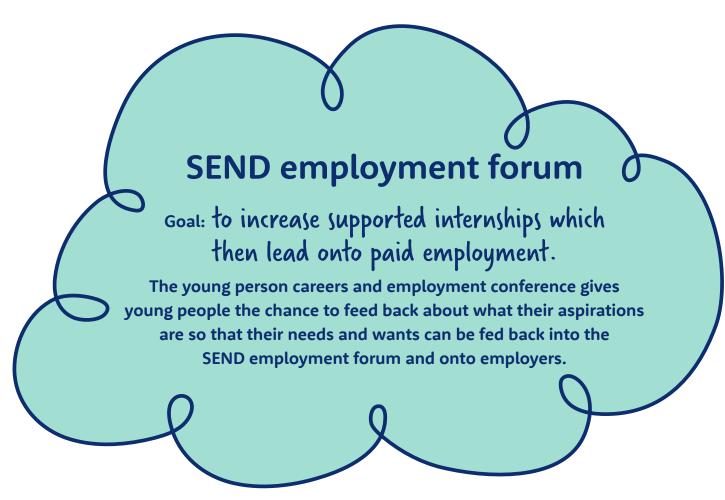

# SEND employment forum

**Goals and aspirations** 









Logo building 2 - development of 'run towards your future' option



Perspective of road heading into the distance



(urved path softer and less harsh. The curves and soft edges also complements

existing SEND graphics







## Development of logo

Logo building 3 - development of 'run towards your future' option



(onsidering using all three SEND shapes within the image but it's better without the triangle/ arrow at the start of the journey. Also cleaner and simpler with the basic sun.









Trying the full title and YP(E(.
This is using the same RooneySans
font as in SEND branding



# Development of logo

Logo building 4 - development of 'run towards your future' option



Dream big and achieve



Dream big and achieve

Try the 'Dream big and achieve' as a strapline



**E