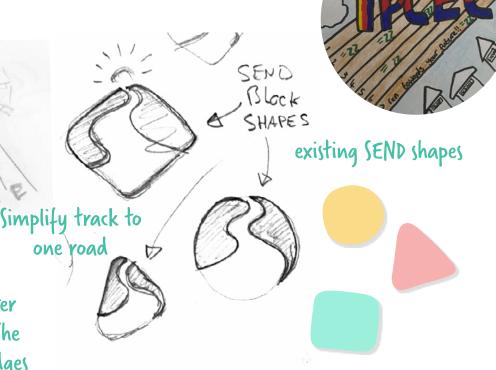

## Development of logo

Logo building 3 - development of 'run towards your future' option

(onsidering using all three SEND shapes within the image but it's better without the triangle/ arrow at the start of the journey. Also cleaner and simpler with the basic sun.

existing SEND graphics